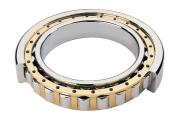

## NU 1036 MA C3-TIMKEN CYLINDRISK RULLELEJE ENRADET MED MESSINGHOLDER

High quality cylindrical roller bearing with machined brass cage from the leading manufacturer TIMKEN. Featuring the TIMKEN EMA design. A premium land-riding cage, unique internal geometries, enhanced surface finishes and a compact design. All this adds up to longer life, improved uptime and reduced maintenance costs.